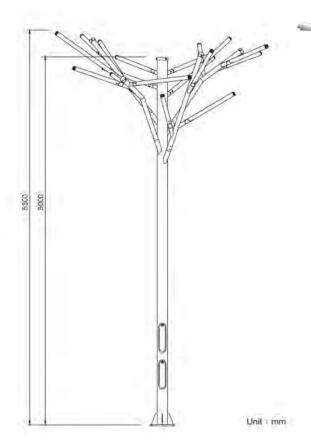

## HG2A

此款造型景觀高燈外型獨特吸睛,光學級耐撞擊透光圓管讓整燈發光效率更高,燈光展演可接受 DMX512 系統控制。可應用於市區街道、景觀步道、休憩園區和公共廣場照明。

This unique design landscape light is inspired by the shape of tree, each light is controllable by DMX512 system. EG1A is the perfect light for any public spaces that needs to add some sparks.

Website

燈體┃鋁擠型 **Luminaire** | Aluminium extrusion

燈罩┃乳白壓克力 Lamp cover | PMMA

**側蓋** | 工程塑鋼 **Side cover** | Engineering plastic **燈桿** | 熱浸鍍鋅鋼 Pole | Hot dip galvanized steel 防護等級 IP65 Protection class | IP65